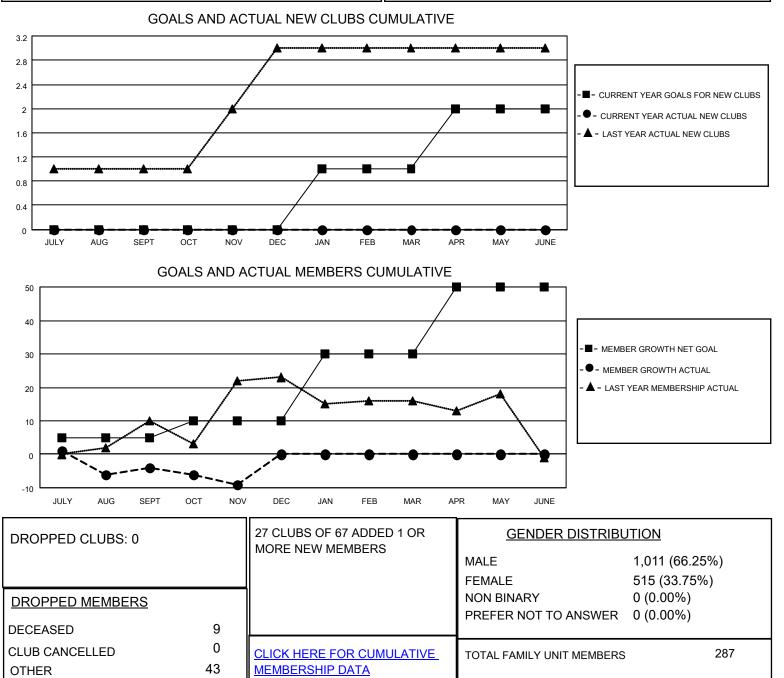

## LOCATION AUSTRALIA

District 201C2

Results as of: 11/30/2021

| Clubs                 |               |           |               | Members               |                         |                         |                                                    |
|-----------------------|---------------|-----------|---------------|-----------------------|-------------------------|-------------------------|----------------------------------------------------|
| RESULTS FOR 2021-2022 |               |           |               | RESULTS FOR 2021-2022 |                         |                         |                                                    |
| QUARTER               | NEW CLUB GOAL | NEW CLUBS | DROPPED CLUBS | QUARTER               | /BER GROWTH NET<br>GOAL | MEMBER GROWTH<br>ACTUAL | DROPPED<br>MEMBERS ACTUAL<br>(including transfers) |
| JULY/AUG/SEPT         | 0             | 0         | 0             | JULY/AUG/SEPT         | 5                       | 28                      | 28                                                 |
| OCT/NOV/DEC           | 0             | 0         | 0             | OCT/NOV/DEC           | 5                       | 25                      | 24                                                 |
| JAN/FEB/MAR           | 1             | 0         | 0             | JAN/FEB/MAR           | 20                      | 0                       | 0                                                  |
| APR/MAY/JUNE          | 1             | 0         | 0             | APR/MAY/JUNE          | 20                      | 0                       | 0                                                  |